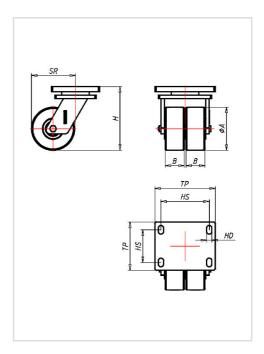

| Swivel castor                                           | Wheel- $\oslash$ A x width B mm: 200x50+50 |
|---------------------------------------------------------|--------------------------------------------|
| Load Capacity kg:                                       | 3500                                       |
| Load capacity tested according to EN 12530 and EN 12527 |                                            |
| Overall height H mm:                                    | 265                                        |
| Dimension of top plate TP                               | 175x140                                    |
| mm:                                                     |                                            |
| Hole spacing HS mm:                                     | 140x105                                    |
| Hole-Ø HD mm:                                           | 15                                         |
| Swivel radius SR mm:                                    | 172                                        |
| Wheel bearing:                                          | Ball bearing                               |