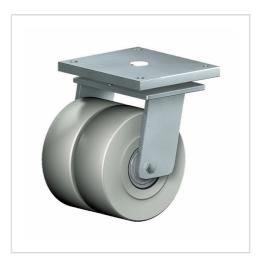

# Product data sheet Swivel castor SMMS 200 PEK

Extra Heavy Duty Series SMM - Wheel PE

| Swivel castor                                           | Wheel- $\oslash$ A x width B mm: 200x50+50 |
|---------------------------------------------------------|--------------------------------------------|
| Load Capacity kg:                                       | 3500                                       |
| Load capacity tested according to EN 12530 and EN 12527 |                                            |
| Overall height H mm:                                    | 265                                        |
| Dimension of top plate TP                               | 175x140                                    |
| mm:                                                     |                                            |
| Hole spacing HS mm:                                     | 140x105                                    |
| Hole-Ø HD mm:                                           | 15                                         |
| Swivel radius SR mm:                                    | 172                                        |
| Wheel bearing:                                          | Ball bearing                               |